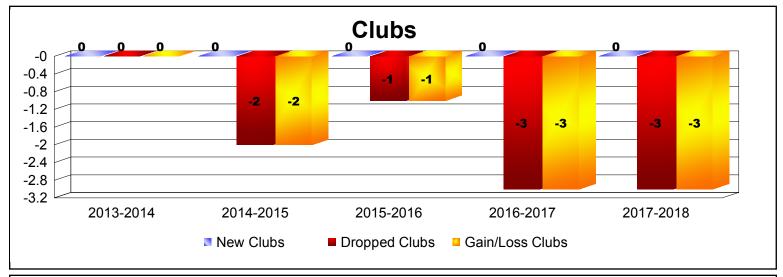

District 337 D

As of June 2018 Cumulative

| Year      | New<br>Clubs | Dropped<br>Clubs | Gain/<br>Loss<br>Clubs | New<br>Members | Charter<br>Members | Reinstate<br>Members | Transfer<br>Members | Total<br>Member<br>Added | Total<br>Members<br>Dropped | Gain/<br>Loss<br>Members |
|-----------|--------------|------------------|------------------------|----------------|--------------------|----------------------|---------------------|--------------------------|-----------------------------|--------------------------|
| 2013-2014 | 0            | 0                | 0                      | 213            | 8                  | 2                    | 3                   | 226                      | -247                        | -21                      |
| 2014-2015 | 0            | -2               | -2                     | 401            | 0                  | 2                    | 4                   | 407                      | -279                        | 128                      |
| 2015-2016 | 0            | -1               | -1                     | 273            | 0                  | 4                    | 3                   | 280                      | -350                        | -70                      |
| 2016-2017 | 0            | -3               | -3                     | 244            | 0                  | 4                    | 23                  | 271                      | -314                        | -43                      |
| 2017-2018 | 0            | -3               | -3                     | 240            | 0                  | 8                    | 9                   | 257                      | -295                        | -38                      |
| Average   | 0            | -2               | -2                     | 274            | 2                  | 4                    | 8                   | 288                      | -297                        | -9                       |