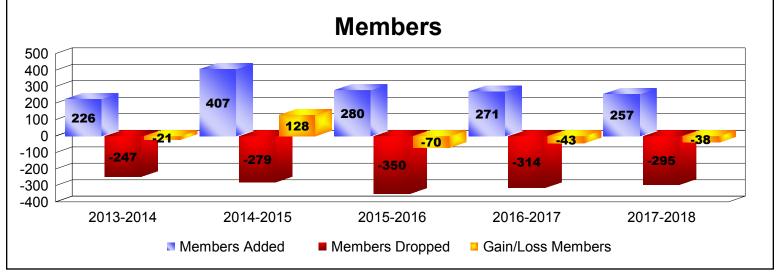

District 337 D

As of June 2018 Cumulative

| Year      | New<br>Clubs | Dropped<br>Clubs | Gain/<br>Loss<br>Clubs | New<br>Members | Charter<br>Members | Reinstate<br>Members | Transfer<br>Members | Total<br>Member<br>Added | Total<br>Members<br>Dropped | Gain/<br>Loss<br>Members |
|-----------|--------------|------------------|------------------------|----------------|--------------------|----------------------|---------------------|--------------------------|-----------------------------|--------------------------|
| 2013-2014 | 0            | 0                | 0                      | 213            | 8                  | 2                    | 3                   | 226                      | -247                        | -21                      |
| 2014-2015 | 0            | -2               | -2                     | 401            | 0                  | 2                    | 4                   | 407                      | -279                        | 128                      |
| 2015-2016 | 0            | -1               | -1                     | 273            | 0                  | 4                    | 3                   | 280                      | -350                        | -70                      |
| 2016-2017 | 0            | -3               | -3                     | 244            | 0                  | 4                    | 23                  | 271                      | -314                        | -43                      |
| 2017-2018 | 0            | -3               | -3                     | 240            | 0                  | 8                    | 9                   | 257                      | -295                        | -38                      |
| Average   | 0            | -2               | -2                     | 274            | 2                  | 4                    | 8                   | 288                      | -297                        | -9                       |